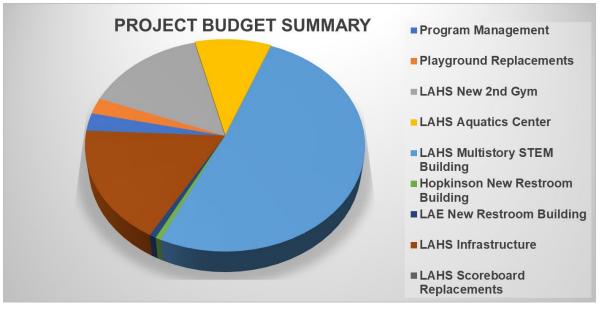

#### **BUDGET**

The following is a chart that represents the current budget expressed both by school and by project as they stand on October 31, 2021:

Citizens' Bond Oversight Committee for the 2008 Measure K and 2018 Measure G ANNUAL REPORT FOR 2021

| PROJECTS                       |                                                                                                                                                                                                                                                                                                                                                                                                                                                                                                                                                                                                                                                                                                                                                                                                                                                                                                                                                                                                                                                                                                                                                                                                                                                                                                                                                                                                                                                                                                                                                                                                                                                                                                                                                                                                                                                                                                                                                                                                                                                                                                                                | Bl  | JDGET                      |          |                   |    |                        |
|--------------------------------|--------------------------------------------------------------------------------------------------------------------------------------------------------------------------------------------------------------------------------------------------------------------------------------------------------------------------------------------------------------------------------------------------------------------------------------------------------------------------------------------------------------------------------------------------------------------------------------------------------------------------------------------------------------------------------------------------------------------------------------------------------------------------------------------------------------------------------------------------------------------------------------------------------------------------------------------------------------------------------------------------------------------------------------------------------------------------------------------------------------------------------------------------------------------------------------------------------------------------------------------------------------------------------------------------------------------------------------------------------------------------------------------------------------------------------------------------------------------------------------------------------------------------------------------------------------------------------------------------------------------------------------------------------------------------------------------------------------------------------------------------------------------------------------------------------------------------------------------------------------------------------------------------------------------------------------------------------------------------------------------------------------------------------------------------------------------------------------------------------------------------------|-----|----------------------------|----------|-------------------|----|------------------------|
| SITE                           | PROJECT                                                                                                                                                                                                                                                                                                                                                                                                                                                                                                                                                                                                                                                                                                                                                                                                                                                                                                                                                                                                                                                                                                                                                                                                                                                                                                                                                                                                                                                                                                                                                                                                                                                                                                                                                                                                                                                                                                                                                                                                                                                                                                                        | F   | D<br>PRELIMINARY<br>BUDGET | M        | E<br>ODIFICATIONS |    | F<br>CURRENT<br>BUDGET |
| All Projects                   | Program Management                                                                                                                                                                                                                                                                                                                                                                                                                                                                                                                                                                                                                                                                                                                                                                                                                                                                                                                                                                                                                                                                                                                                                                                                                                                                                                                                                                                                                                                                                                                                                                                                                                                                                                                                                                                                                                                                                                                                                                                                                                                                                                             |     |                            |          |                   |    |                        |
| Hopkinson Elementary School    | Playground Replacement-                                                                                                                                                                                                                                                                                                                                                                                                                                                                                                                                                                                                                                                                                                                                                                                                                                                                                                                                                                                                                                                                                                                                                                                                                                                                                                                                                                                                                                                                                                                                                                                                                                                                                                                                                                                                                                                                                                                                                                                                                                                                                                        | \$  | 3,500,000.00               | \$       | -                 | \$ | 3,500,000.00           |
| Tiopkinson Elementary control  | Kindergarten/Preschool                                                                                                                                                                                                                                                                                                                                                                                                                                                                                                                                                                                                                                                                                                                                                                                                                                                                                                                                                                                                                                                                                                                                                                                                                                                                                                                                                                                                                                                                                                                                                                                                                                                                                                                                                                                                                                                                                                                                                                                                                                                                                                         | \$  | 150,000.00                 | \$       | -                 | \$ | 150,000.00             |
| Lee Elementary School          | Playground Replacement- Secondary                                                                                                                                                                                                                                                                                                                                                                                                                                                                                                                                                                                                                                                                                                                                                                                                                                                                                                                                                                                                                                                                                                                                                                                                                                                                                                                                                                                                                                                                                                                                                                                                                                                                                                                                                                                                                                                                                                                                                                                                                                                                                              |     | 450,000,00                 |          | 400,000,00        |    | 050 000 00             |
| Los Alamitos Elementary School | Playground Replacement- Secondary/Kinder                                                                                                                                                                                                                                                                                                                                                                                                                                                                                                                                                                                                                                                                                                                                                                                                                                                                                                                                                                                                                                                                                                                                                                                                                                                                                                                                                                                                                                                                                                                                                                                                                                                                                                                                                                                                                                                                                                                                                                                                                                                                                       | \$  | 150,000.00                 | \$       | 100,000.00        | \$ | 250,000.00             |
|                                |                                                                                                                                                                                                                                                                                                                                                                                                                                                                                                                                                                                                                                                                                                                                                                                                                                                                                                                                                                                                                                                                                                                                                                                                                                                                                                                                                                                                                                                                                                                                                                                                                                                                                                                                                                                                                                                                                                                                                                                                                                                                                                                                | \$  | 350,000.00                 | \$       | -                 | \$ | 350,000.00             |
| Los Alamitos High School       | New 2nd Gym                                                                                                                                                                                                                                                                                                                                                                                                                                                                                                                                                                                                                                                                                                                                                                                                                                                                                                                                                                                                                                                                                                                                                                                                                                                                                                                                                                                                                                                                                                                                                                                                                                                                                                                                                                                                                                                                                                                                                                                                                                                                                                                    | \$  | 20,000,000.00              | \$       | _                 | \$ | 20,000,000.00          |
| Los Alamitos High School       | Aquatics Center                                                                                                                                                                                                                                                                                                                                                                                                                                                                                                                                                                                                                                                                                                                                                                                                                                                                                                                                                                                                                                                                                                                                                                                                                                                                                                                                                                                                                                                                                                                                                                                                                                                                                                                                                                                                                                                                                                                                                                                                                                                                                                                | 1   | 20,000,000.00              | <u> </u> |                   | Ψ  | 20,000,000.00          |
| Los Alamitos High School       | Multistory STEM Building                                                                                                                                                                                                                                                                                                                                                                                                                                                                                                                                                                                                                                                                                                                                                                                                                                                                                                                                                                                                                                                                                                                                                                                                                                                                                                                                                                                                                                                                                                                                                                                                                                                                                                                                                                                                                                                                                                                                                                                                                                                                                                       | \$  | 12,695,810.00              | \$       |                   | \$ | 12,695,810.00          |
| 2007 Marritos Filgir Oction    | Walastery & FEW Bullaning                                                                                                                                                                                                                                                                                                                                                                                                                                                                                                                                                                                                                                                                                                                                                                                                                                                                                                                                                                                                                                                                                                                                                                                                                                                                                                                                                                                                                                                                                                                                                                                                                                                                                                                                                                                                                                                                                                                                                                                                                                                                                                      | \$  | 67,066,000.00              | \$       | -                 | \$ | 67,066,000.00          |
| Weaver Elementary School       | Playground Replacement - Primary                                                                                                                                                                                                                                                                                                                                                                                                                                                                                                                                                                                                                                                                                                                                                                                                                                                                                                                                                                                                                                                                                                                                                                                                                                                                                                                                                                                                                                                                                                                                                                                                                                                                                                                                                                                                                                                                                                                                                                                                                                                                                               |     |                            |          |                   |    |                        |
| Hopkinson Elementary School    | New Restroom Building                                                                                                                                                                                                                                                                                                                                                                                                                                                                                                                                                                                                                                                                                                                                                                                                                                                                                                                                                                                                                                                                                                                                                                                                                                                                                                                                                                                                                                                                                                                                                                                                                                                                                                                                                                                                                                                                                                                                                                                                                                                                                                          | \$  | 200,000.00                 | \$       | -                 | \$ | 200,000.00             |
|                                | , and the second | \$  | 600,000.00                 | \$       | 192,898.00        | \$ | 792,898.00             |
| Lee Elementary School          | Playground Replacement- Upper Primary                                                                                                                                                                                                                                                                                                                                                                                                                                                                                                                                                                                                                                                                                                                                                                                                                                                                                                                                                                                                                                                                                                                                                                                                                                                                                                                                                                                                                                                                                                                                                                                                                                                                                                                                                                                                                                                                                                                                                                                                                                                                                          | \$  | 425,000.00                 | 4        | (12.612.00)       | φ. | 440 207 00             |
| Lee Elementary School          | Playground Replacement- Pre-                                                                                                                                                                                                                                                                                                                                                                                                                                                                                                                                                                                                                                                                                                                                                                                                                                                                                                                                                                                                                                                                                                                                                                                                                                                                                                                                                                                                                                                                                                                                                                                                                                                                                                                                                                                                                                                                                                                                                                                                                                                                                                   | - P | 425,000.00                 | Φ        | (12,613.00)       | Φ  | 412,387.00             |
| Los Alamitos Elementary School | School/Kindergarten  New Restroom Building                                                                                                                                                                                                                                                                                                                                                                                                                                                                                                                                                                                                                                                                                                                                                                                                                                                                                                                                                                                                                                                                                                                                                                                                                                                                                                                                                                                                                                                                                                                                                                                                                                                                                                                                                                                                                                                                                                                                                                                                                                                                                     | \$  | 425,000.00                 | \$       | (71,132.00)       | \$ | 353,868.00             |
| Los Alamitos Elementary School | New Restroom Building                                                                                                                                                                                                                                                                                                                                                                                                                                                                                                                                                                                                                                                                                                                                                                                                                                                                                                                                                                                                                                                                                                                                                                                                                                                                                                                                                                                                                                                                                                                                                                                                                                                                                                                                                                                                                                                                                                                                                                                                                                                                                                          | \$  | 600,000.00                 | \$       | 341,483.00        | \$ | 941,483.00             |
| Los Alamitos Elementary School | Playground Replacement- Primary                                                                                                                                                                                                                                                                                                                                                                                                                                                                                                                                                                                                                                                                                                                                                                                                                                                                                                                                                                                                                                                                                                                                                                                                                                                                                                                                                                                                                                                                                                                                                                                                                                                                                                                                                                                                                                                                                                                                                                                                                                                                                                |     |                            |          | ,                 | Ť  |                        |
| Los Alamitos High School       | Infrastructure                                                                                                                                                                                                                                                                                                                                                                                                                                                                                                                                                                                                                                                                                                                                                                                                                                                                                                                                                                                                                                                                                                                                                                                                                                                                                                                                                                                                                                                                                                                                                                                                                                                                                                                                                                                                                                                                                                                                                                                                                                                                                                                 | \$  | 425,000.00                 | \$       | (97,688.00)       | \$ | 327,312.00             |
| 2007 Marritos Filgri Octiool   | il il a statutate                                                                                                                                                                                                                                                                                                                                                                                                                                                                                                                                                                                                                                                                                                                                                                                                                                                                                                                                                                                                                                                                                                                                                                                                                                                                                                                                                                                                                                                                                                                                                                                                                                                                                                                                                                                                                                                                                                                                                                                                                                                                                                              | \$  | 24,558,933.00              | \$       | (1,607,125.00)    | \$ | 22,951,808.00          |
| Los Alamitos High School       | Scoreboard Replacements                                                                                                                                                                                                                                                                                                                                                                                                                                                                                                                                                                                                                                                                                                                                                                                                                                                                                                                                                                                                                                                                                                                                                                                                                                                                                                                                                                                                                                                                                                                                                                                                                                                                                                                                                                                                                                                                                                                                                                                                                                                                                                        |     |                            |          |                   |    |                        |
| McGaugh Elementary School      | Playground Replacements- Primary and                                                                                                                                                                                                                                                                                                                                                                                                                                                                                                                                                                                                                                                                                                                                                                                                                                                                                                                                                                                                                                                                                                                                                                                                                                                                                                                                                                                                                                                                                                                                                                                                                                                                                                                                                                                                                                                                                                                                                                                                                                                                                           | \$  | 520,000.00                 | \$       | (371,096.00)      | \$ | 148,904.00             |
| ,                              | Secondary Grades                                                                                                                                                                                                                                                                                                                                                                                                                                                                                                                                                                                                                                                                                                                                                                                                                                                                                                                                                                                                                                                                                                                                                                                                                                                                                                                                                                                                                                                                                                                                                                                                                                                                                                                                                                                                                                                                                                                                                                                                                                                                                                               | \$  | 850,000.00                 | \$       | (387,292.00)      | \$ | 462,708.00             |
| Rossmoor Elementary School     | Playground Replacement- Pre-<br>School/Kindergarten                                                                                                                                                                                                                                                                                                                                                                                                                                                                                                                                                                                                                                                                                                                                                                                                                                                                                                                                                                                                                                                                                                                                                                                                                                                                                                                                                                                                                                                                                                                                                                                                                                                                                                                                                                                                                                                                                                                                                                                                                                                                            | \$  | 425,000.00                 | \$       | (9,267.00)        | ¢  | 415,733.00             |
| Weaver Elementary School       | Playground Replacement- Pre-                                                                                                                                                                                                                                                                                                                                                                                                                                                                                                                                                                                                                                                                                                                                                                                                                                                                                                                                                                                                                                                                                                                                                                                                                                                                                                                                                                                                                                                                                                                                                                                                                                                                                                                                                                                                                                                                                                                                                                                                                                                                                                   | Ψ   | 420,000.00                 | Ψ        | (3,201.00)        | Ψ  | 410,700.00             |
|                                | School/Kindergarten                                                                                                                                                                                                                                                                                                                                                                                                                                                                                                                                                                                                                                                                                                                                                                                                                                                                                                                                                                                                                                                                                                                                                                                                                                                                                                                                                                                                                                                                                                                                                                                                                                                                                                                                                                                                                                                                                                                                                                                                                                                                                                            | \$  | 425,000.00                 | \$       | (85,244.00)       | \$ | 339,756.00             |
|                                |                                                                                                                                                                                                                                                                                                                                                                                                                                                                                                                                                                                                                                                                                                                                                                                                                                                                                                                                                                                                                                                                                                                                                                                                                                                                                                                                                                                                                                                                                                                                                                                                                                                                                                                                                                                                                                                                                                                                                                                                                                                                                                                                | \$  | 133,365,743.00             | \$       | (2,007,076.00)    | \$ | 131,358,667.00         |