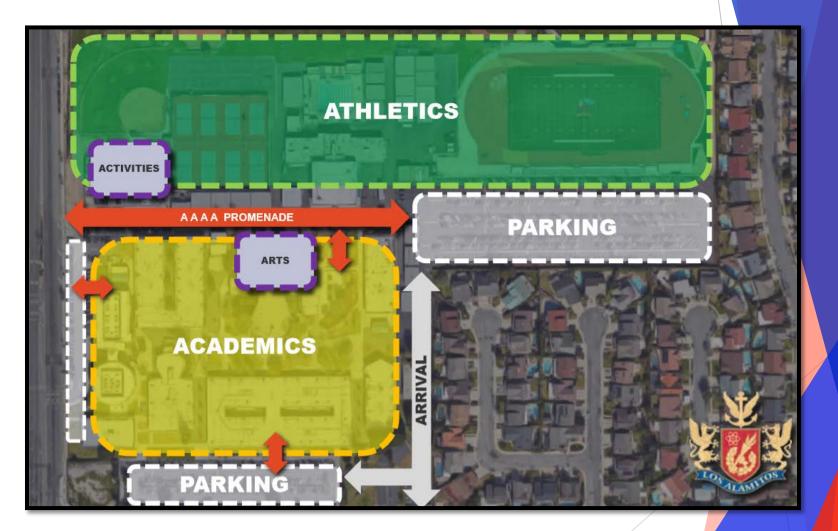

S**

| Current Projects                                 | Estimated Cost |
|--------------------------------------------------|----------------|
| LAHS - Infrastructure                            | \$20,200,000   |
| LAHS - New Multistory Building                   | \$52,400,000   |
| LAHS - Aquatic Center                            | \$9,100,000    |
| LAHS - Second Gym                                | \$10,000,000   |
| LAHS - Scoreboards (3)                           | \$390,000      |
|                                                  |                |
| Additional Restrooms at LAE, Hopkinson, and LAHS | \$2,000,000    |
| Replace Preschool/Kindergarten Playgrounds       | \$1,000,000    |
| Total                                            | \$95,090,000   |

# **MASTER SITE PLAN**



# INFRASTRUCTURE REPLACEMENT REVIEW



4









Los Alamitos HS – New Multi-story STEM Building Program

)3.05.19

4

SCIENCE

CLASS

1425 SF

SCIENCE

CLASS

1425 SF

SCIENCE

CLASS

1425 SF

SCIENCE

CLASS

1425 SF

GENERAL

CLASS 960 SF

SCIENCE

CLASS 1425 SF

PREP 450 SF

PREP

270 SE

### **PROPOSED AQUATIC CENTER**



# SECOND GYM CONCEPT DESIGNS



#### **SCOREBOARDS**





# PLAYGROUND REPLACEMENT







# **TABLE 2: PROJECTED REVENUES**

| Revenues                                              | July 2018 -<br>June 2019 | July 2019 -<br>June 2020 | July 2020 -<br>June 2021 | July 2021 -<br>June 2022 | July 2022 -<br>June 2023 | July 2023 -<br>June 2024 | July 2024 -<br>June 2025 | July 2025 -<br>June 2026                     |
|-------------------------------------------------