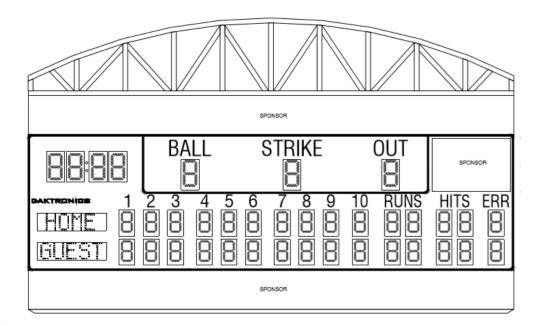

| \$10,000,000   |
| LAHS - Scoreboards (3)                           | \$390,000      |
|                                                  |                |
| Additional Restrooms at LAE, Hopkinson, and LAHS | \$2,000,000    |
| Replace Preschool/Kindergarten Playgrounds       | \$1,000,000    |
| Total                                            | \$95,090,000   |

# **MASTER SITE PLAN**



# INFRASTRUCTURE REPLACEMENT REVIEW



4









Los Alamitos HS – New Multi-story STEM Building Program

)3.05.19

4

SCIENCE

CLASS

1425 SF

SCIENCE

CLASS

1425 SF

SCIENCE

CLASS

1425 SF

SCIENCE

CLASS

1425 SF

GENERAL

CLASS 960 SF

SCIENCE

CLASS 1425 SF

PREP 450 SF

PREP

270 SE

### **PROPOSED AQUATIC CENTER**



# SECOND GYM CONCEPT DESIGNS



#### **SCOREBOARDS**





# PLAYGROUND REPLACEMENT







# **TABLE 2: PROJECTED REVENUES**

| Revenues                                              | July 2018 -<br>June 2019 | July 2019 -<br>June 2020 | July 2020 -<br>June 2021 | July 2021 -<br>June 2022 | July 2022 -<br>June 2023 | July 2023 -<br>June 2024 | July 2024 -<br>June 2025 | July 2025 -<br>June 2026                     |
|-------------------------------------------------------|--------------------------|--------------------------|--------------------------|--------------------------|--------------------------|--------------------------|--------------------------|----------------------------------------------|
| Measure G<br>(Fund 21)                                | \$37,500,000             |                          |                          | \$24