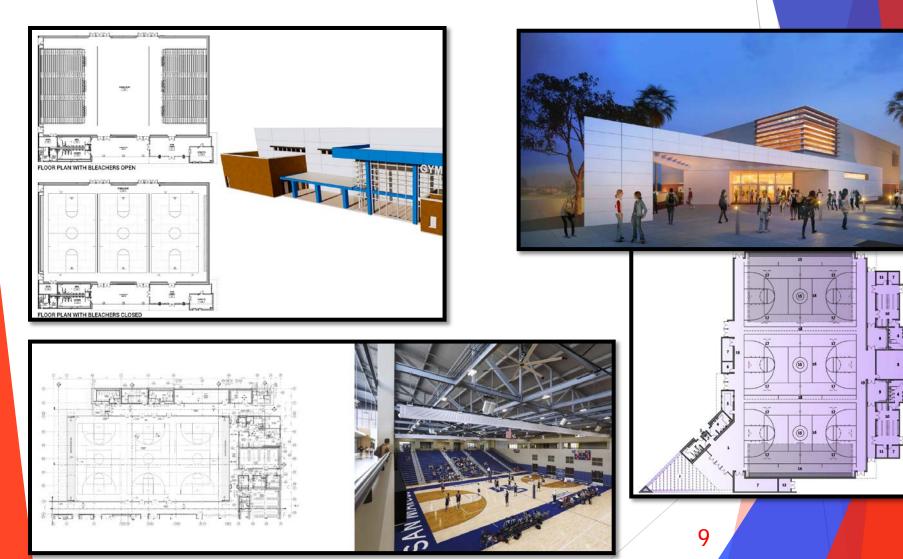

- Second Gym                                | \$10,000,000   |
| LAHS - Scoreboards (3)                           | \$390,000      |
|                                                  |                |
| Additional Restrooms at LAE, Hopkinson, and LAHS | \$2,000,000    |
| Replace Preschool/Kindergarten Playgrounds       | \$1,000,000    |
| Total                                            | \$95,090,000   |

# **MASTER SITE PLAN**



# INFRASTRUCTURE REPLACEMENT REVIEW



4









Los Alamitos HS – New Multi-story STEM Building Program

)3.05.19

4

SCIENCE

CLASS

1425 SF

SCIENCE

CLASS

1425 SF

SCIENCE

CLASS

1425 SF

SCIENCE

CLASS

1425 SF

GENERAL

CLASS 960 SF

SCIENCE

CLASS 1425 SF

PREP 450 SF

PREP

270 SE

### **PROPOSED AQUATIC CENTER**



# SECOND GYM CONCEPT DESIGNS



#### **SCOREBOARDS**





# PLAYGROUND REPLACEMENT







# **TABLE 2: PROJECTED REVENUES**

| Revenues                                              | July 2018 -<br>June 2019 | July 2019 -<br>June 2020 | July 2020 -<br>June 2021 | July 2021 -<br>June 2022 | July 2022 -<br>June 2023 | July 2023 -<br>June 2024 | July 2024 -<br>June 2025 | July 2025 -<br>June 2026                     |
|-------------------------------------------------------|--------------------------|--------------------------|--------------------------|--------------------------|--------------------------|--------------------------|--------------------------|----------------------------------------------|
| Measure G<br>(Fund 21)                                | \$37,500,000             |                          |