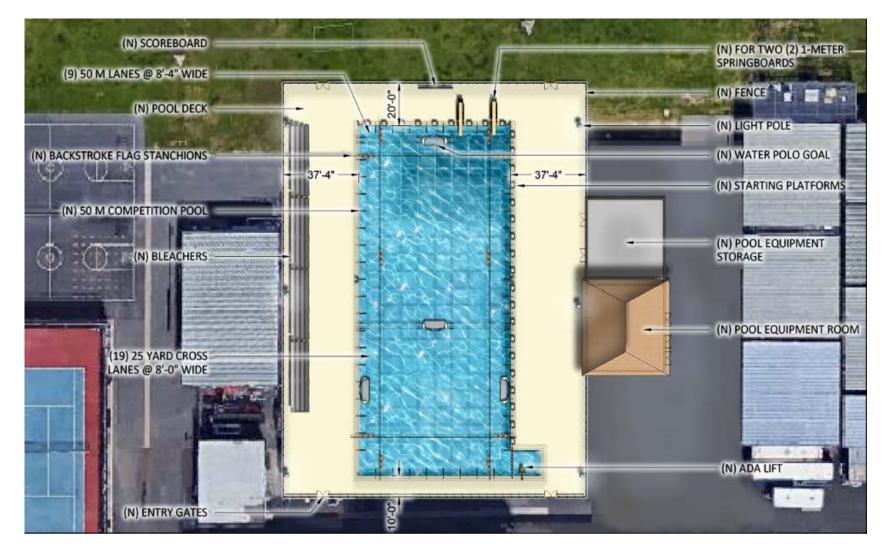

| \$9,100,000    |
| LAHS - Second Gym                                | \$10,000,000   |
| LAHS - Scoreboards (3)                           | \$390,000      |
|                                                  |                |
| Additional Restrooms at LAE, Hopkinson, and LAHS | \$2,000,000    |
| Replace Preschool/Kindergarten Playgrounds       | \$1,000,000    |
| Total                                            | \$95,090,000   |

# **MASTER SITE PLAN**



# INFRASTRUCTURE REPLACEMENT REVIEW



4









Los Alamitos HS – New Multi-story STEM Building Program

)3.05.19

4

SCIENCE

CLASS

1425 SF

SCIENCE

CLASS

1425 SF

SCIENCE

CLASS

1425 SF

SCIENCE

CLASS

1425 SF

GENERAL

CLASS 960 SF

SCIENCE

CLASS 1425 SF

PREP 450 SF

PREP

270 SE

### **PROPOSED AQUATIC CENTER**



# SECOND GYM CONCEPT DESIGNS



#### **SCOREBOARDS**





# PLAYGROUND REPLACEMENT







# **TABLE 2: PROJECTED REVENUES**

| Revenues                                              | July 2018 -<br>June 2019 | July 2019 -<br>June 2020 | July 2020 -<br>June 2021 | July 2021 -<br>June 2022 | July 2022 -<br>June 2023 | July 2023 -<br>June 2024 | July 2024 -<br>June 2025 | July 2025 -<br>June 2026                     |
|-------------------------------------------------------|--------------------------|--------------------------|--------------------------|--------------------------|--------------------------|--------------------------|--------------------------|----------------------------------------------|
| Measure G<br>(Fund 21)                                | \$37,500,000             |