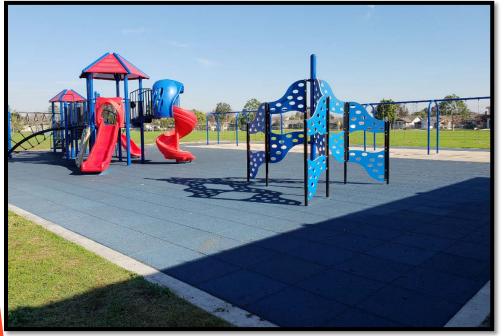

0,000   |
| LAHS - Scoreboards (3)                           | \$390,000      |
|                                                  |                |
| Additional Restrooms at LAE, Hopkinson, and LAHS | \$2,000,000    |
| Replace Preschool/Kindergarten Playgrounds       | \$1,000,000    |
| Total                                            | \$95,090,000   |

# **MASTER SITE PLAN**



# INFRASTRUCTURE REPLACEMENT REVIEW



4









Los Alamitos HS – New Multi-story STEM Building Program

)3.05.19

4

SCIENCE

CLASS

1425 SF

SCIENCE

CLASS

1425 SF

SCIENCE

CLASS

1425 SF

SCIENCE

CLASS

1425 SF

GENERAL

CLASS 960 SF

SCIENCE

CLASS 1425 SF

PREP 450 SF

PREP

270 SE

### **PROPOSED AQUATIC CENTER**



# SECOND GYM CONCEPT DESIGNS



#### **SCOREBOARDS**





# PLAYGROUND REPLACEMENT







# **TABLE 2: PROJECTED REVENUES**

| Revenues                                              | July 2018 -<br>June 2019 | July 2019 -<br>June 2020 | July 2020 -<br>June 2021 | July 2021 -<br>June 2022 | July 2022 -<br>June 2023 | July 2023 -<br>June 2024 | July 2024 -<br>June 2025 | July 2025 -<br>June 2026                     |
|-------------------------------------------------------|--------------------------|--------------------------|--------------------------|--------------------------|--------------------------|--------------------------|--------------------------|----------------------------------------------|
| Measure G<br>(Fund 21)                                | \$37,500,000             |                          |                          | \$24,250,000             |