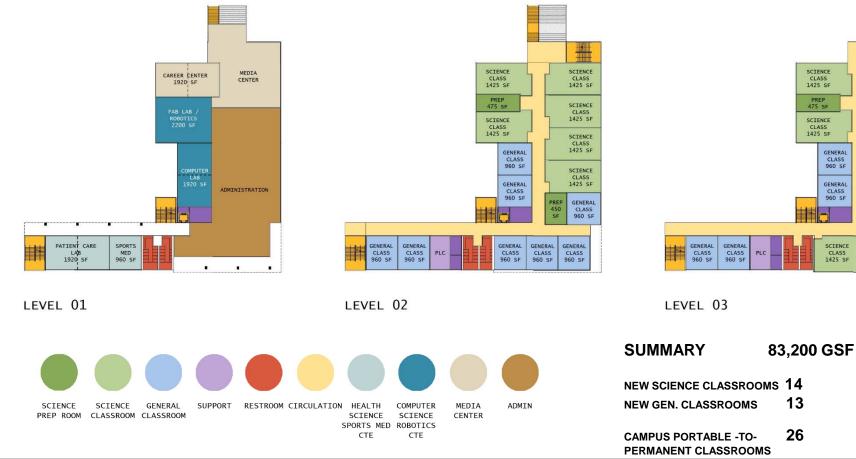

# INFRASTRUCTURE REPLACEMENT REVIEW

4

Los Alamitos HS – New Multi-story STEM Building Program

)3.05.19

4

SCIENCE

CLASS

1425 SF

SCIENCE

CLASS

1425 SF

SCIENCE

CLASS

1425 SF

SCIENCE

CLASS

1425 SF

GENERAL

CLASS 960 SF

SCIENCE

CLASS 1425 SF

PREP 450 SF

PREP

270 SE