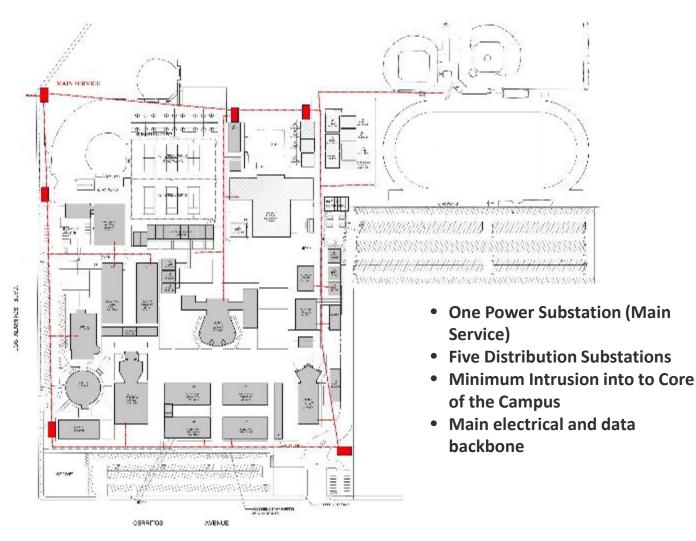

| Estimated Cost |
|--------------------------------------------------|----------------|
| LAHS - Infrastructure                            | \$20,200,000   |
| LAHS - New Multistory Building                   | \$52,400,000   |
| LAHS - Aquatic Center                            | \$9,100,000    |
| LAHS - Second Gym                                | \$10,000,000   |
| LAHS - Scoreboards (3)                           | \$390,000      |
|                                                  |                |
| Additional Restrooms at LAE, Hopkinson, and LAHS | \$2,000,000    |
| Replace Preschool/Kindergarten Playgrounds       | \$1,000,000    |
| Total                                            | \$95,090,000   |

# **MASTER SITE PLAN**



# INFRASTRUCTURE REPLACEMENT REVIEW



4









Los Alamitos HS – New Multi-story STEM Building Program

)3.05.19

4

SCIENCE

CLASS

1425 SF

SCIENCE

CLASS

1425 SF

SCIENCE

CLASS

1425 SF

SCIENCE

CLASS

1425 SF

GENERAL

CLASS 960 SF

SCIENCE

CLASS 1425 SF

PREP 450 SF

PREP

270 SE

### **PROPOSED AQUATIC CENTER**



# SECOND GYM CONCEPT DESIGNS



#### **SCOREBOARDS**





# PLAYGROUND REPLACEMENT







# **TABLE 2: PROJECTED REVENUES**

| Revenues                                              | July 2018 -<br>June 2019 | July 2019 -<br>June 2020 | July 2020 -<br>June 2021 | July 2021 -<br>June 2022 | July 2022 -<br>June 2023 | July 2023 -<br>June 2024 | July 2024 -<br>June 2025 | July 2025 -<br>June 2026                     |
|-------------------------------------------------------|--------------------------|-----