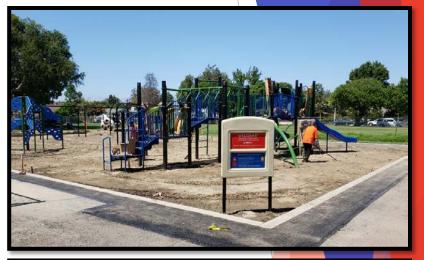

000   |
| LAHS - Scoreboards (3)                           | \$390,000      |
|                                                  |                |
| Additional Restrooms at LAE, Hopkinson, and LAHS | \$2,000,000    |
| Replace Preschool/Kindergarten Playgrounds       | \$1,000,000    |
| Total                                            | \$95,090,000   |

# **MASTER SITE PLAN**



# INFRASTRUCTURE REPLACEMENT REVIEW



4









Los Alamitos HS – New Multi-story STEM Building Program

)3.05.19

4

SCIENCE

CLASS

1425 SF

SCIENCE

CLASS

1425 SF

SCIENCE

CLASS

1425 SF

SCIENCE

CLASS

1425 SF

GENERAL

CLASS 960 SF

SCIENCE

CLASS 1425 SF

PREP 450 SF

PREP

270 SE

### **PROPOSED AQUATIC CENTER**



# SECOND GYM CONCEPT DESIGNS



#### **SCOREBOARDS**





# PLAYGROUND REPLACEMENT







# **TABLE 2: PROJECTED REVENUES**

| Revenues                                              | July 2018 -<br>June 2019 | July 2019 -<br>June 2020 | July 2020 -<br>June 2021 | July 2021 -<br>June 2022 | July 2022 -<br>June 2023 | July 2023 -<br>June 2024 | July 2024 -<br>June 2025 | July 2025 -<br>June 2026                     |
|-------------------------------------------------------|--------------------------|--------------------------|--------------------------|--------------------------|--------------------------|--------------------------|--------------------------|----------------------------------------------|
| Measure G<br>(Fund 21)                                | \$37,500,000             |                          |                          | \$24,250,000             |